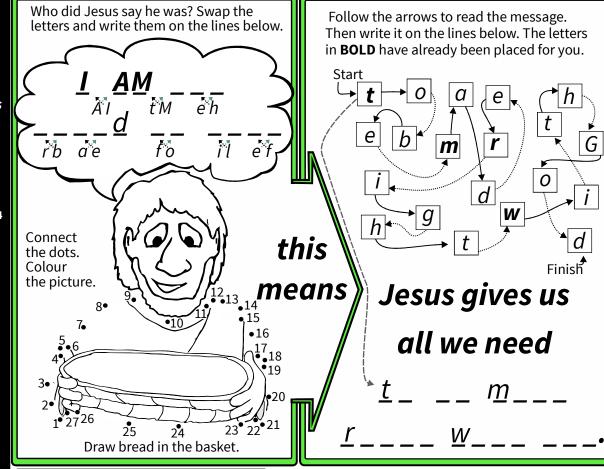

Believe Jesus is all we really need.



Jesus is the bread of life.

## **W4. BREAD OF LIFE**

# MIDDLE

#### **MEMORY VERSE**

[Jesus said:]
"What I'm about to
tell you is true.
Anyone who hears
my word and believes
him who sent me has
eternal life. They will
not be judged. They
have crossed over
from death to life."

- John 5:24

#### **BIBLE BITS**

John 6:22-40

### **QUESTIONS**

- What were the people looking for ?
- 2. What did Jesus tell them they need?
- 3. Jesus says
  "Whoever comes to
  me will never be
  hungry and never be
  thirsty" What does
  that mean in your
  everyday life?



Find the bold words in the word search:

What I'm about to tell you is true.

Anyone who hears my word and
believes him who sent me has
eternal life. They will not be judged.

| Α | N | Υ | 0 | N | Ε |   | ' M |
|---|---|---|---|---|---|---|-----|
| L | Ε | J | U | D | G | Ε | D   |
| М | Y | T | Α | В | 0 | U | T   |
| Α | N | D | Ε | S | E | N | T   |
| Т | Ε | L | L | R | W | Н | 0   |
| Н | Ε | Α | R | S | N |   | S   |
| В | Ε | W | Н | Α | Т | Α | C   |
| Υ | 0 | U | L | I | F | Ε | L   |
| w | Н | 0 | W | 0 | R | D | T   |
| Т | Н | Ε | Υ | N | 0 | T | R   |
| w | I | L | L | Н | I | M | U   |
| М | Ε | T | 0 | Н | Α | S | Ε   |
| В | Ε | L | I | Ε | V | Ε | S   |

Colour the shapes that have dots then read the message.

Jesus wants us to know he is the bread that gives...



to t