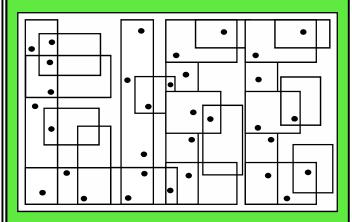

Colour the shapes that have dots then read the message.

Jesus wants us to know he is the bread that gives...

to the world.